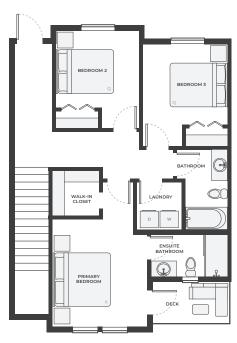

## Pine Townhome

BOTTOM FLOOR

MAIN FLOOR

TOP FLOOR

## **FEATURES**

3 Bedrooms Fenced Back Yard

2.5 Bathrooms Energy Efficient Heat

Pump & ERV 2 Car Garage with Storage

Space 5 Full-Size Appliances

The floorplans, square footage, dimensions, design and configuration of the strata lots and project are approximate and/or artist's interpretation only and may differ from what is shown. Final dimensions, square footage, and configuration shall be determined by the final strata plans. Final floorplans may be the mirror image of floorplans show above. Refer to the architectural drawings. The developer reserves the right to make changes without notice to the floorplans, ceiling height, project design, appliances, specifications, and features. E.&O.E.