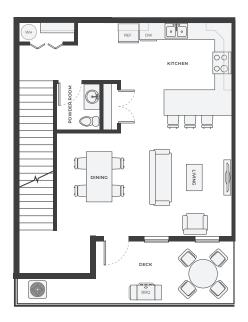

## Pine Townhome

BOTTOM FLOOR

MAIN FLOOR

TOP FLOOR

## **FEATURES**

3 Bedrooms Fenced Back Yard

2.5 Bathrooms Energy Efficient Heat

Pump & ERV 2 Car Garage with Storage

Space 5 Full-Size Appliances

The floorplans, square footage, dimensions, design and configuration of the strata lots and project are approximate and/or artist's interpretation only and may differ from what is shown. Final dimensions, square footage, and configuration shall be determined by the final strata plans. Final floorplans may be the mirror image of floorplans show above. Refer to the architectural drawings. The developer reserves the right to make changes without notice to the floorplans, ceiling height, project design, appliances, specifications, and features. E.&O.E.