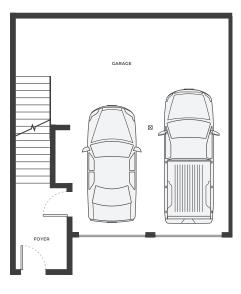

## Pine Townhome

BOTTOM FLOOR

MAIN FLOOR

TOP FLOOR

## **FEATURES**

3 Bedrooms Fenced Back Yard

2.5 Bathrooms Energy Efficient Heat

Pump & ERV 2 Car Garage with Storage

Space 5 Full-Size Appliances

The floorplans, square footage, dimensions, design and configuration of the strata lots and project are approximate and/or artist's interpretation only and may differ from what is shown. Final dimensions, square footage, and configuration shall be determined by the final strata plans. Final floorplans may be the mirror image of floorplans show above. Refer to the architectural drawings. The developer reserves the right to make changes without notice to the floorplans, ceiling height, project design, appliances, specifications, and features. E.&O.E.